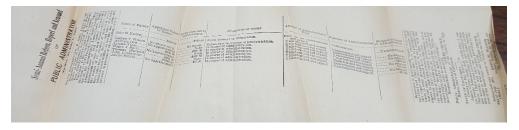

Reports were compiled differently in different years. In the early years names were placed on the reports until the estate was disposed of. Some estates went on for some time as heirs were sought or if there were difficulties in disposing of the assets.

In later years they appear only once, most likely in the time period that they first were put in the hands of the public administrator. The reports might show the amount estate was appraised at, the amount actually collected, the amount of administration fees, the amount paid out for expenses and any amount still remaining in the administrator's care.